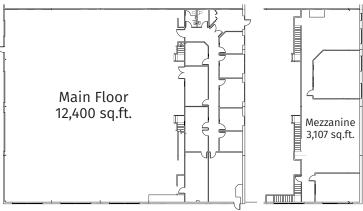

#### **BUILDING PARTICULARS**

- > 3,000 SF upgraded office space
- > Boardroom, office and large mezzanine
- > Natural lighting
- > Surface parking in front of building
- > 16' and 14' grade doors, 10' dock level door
- > Clear span ceiling 19' ranging up to 21'
- > 200 amp three phase power
- > Radiant heat in warehouse
- > Fully sprinklered
- > Potential for rear compound if one tenant leases entire building

## **AREA FOR LEASE**

12,400 SF

Opportunity to lease entire building comprised of 24,600 SF