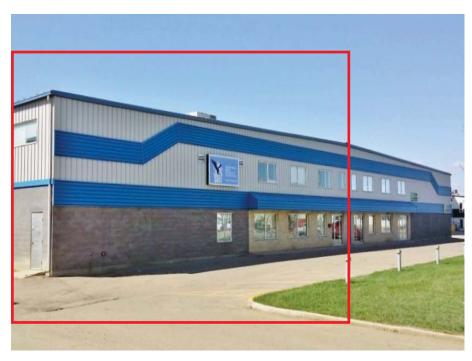

# **2915A FAITHFULL AVENUE**

SASKATOON, SK

Premium warehouse space located on Faithfull Avenue in the heart of Saskatoon's North Industrial District. This prime location allows for easy access to Circle Drive, Idylwyld Drive, Highways 16, 11 and 12 and Saskatoon John G. Diefenbaker International Airport.

#### **BUILDING PARTICULARS**

- > 3,000 SF upgraded office space
- > Boardroom, office and large mezzanine
- > Natural lighting
- > Surface parking in front of building
- > 16' and 14' grade doors, 10' dock level door
- > Clear span ceiling 19' ranging up to 21'
- > 200 amp three phase power
- > Radiant heat in warehouse
- > Fully sprinklered
- > Potential for rear compound if one tenant leases entire building