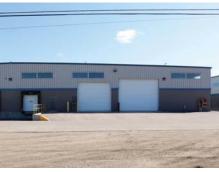

#### **BUILDING PARTICULARS**

- > 3,000 SF upgraded office space
- > Boardroom, office and large mezzanine
- > Natural lighting
- > Surface parking in front of building
- > 16' and 14' grade doors, 10' dock level door
- > Clear span ceiling 19' ranging up to 21'
- > 200 amp three phase power
- > Radiant heat in warehouse
- > Fully sprinklered
- > Potential for rear compound if one tenant leases entire building

## **AREA FOR LEASE**

12,400 SF

Opportunity to lease entire building comprised of 24,600 SF