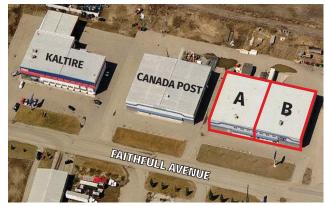

# **2915A FAITHFULL AVENUE**

SASKATOON, SK

Premium warehouse space located on Faithfull Avenue in the heart of Saskatoon's North Industrial District. This prime location allows for easy access to Circle Drive, Idylwyld Drive, Highways 16, 11 and 12 and Saskatoon John G. Diefenbaker International Airport.