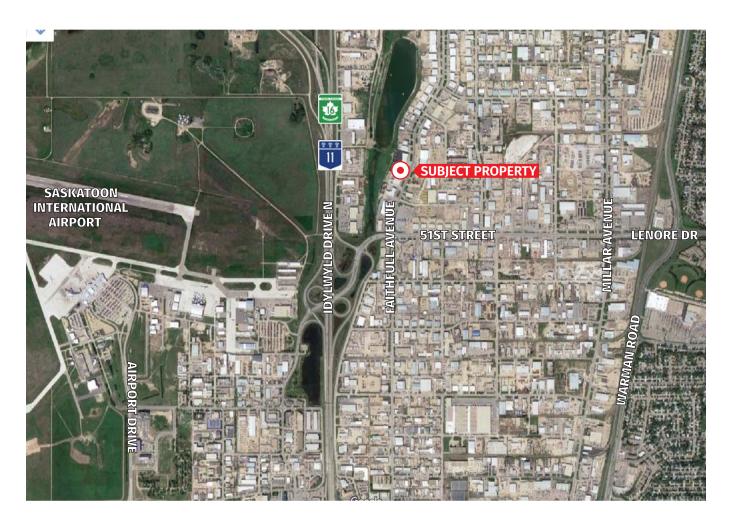

# **2915A FAITHFULL AVENUE**

SASKATOON, SK

Premium warehouse space located on Faithfull Avenue in the heart of Saskatoon's North Industrial District. This prime location allows for easy access to Circle Drive, Idylwyld Drive, Highways 16, 11 and 12 and Saskatoon John G. Diefenbaker International Airport.