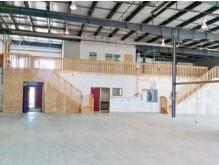

#### **BUILDING PARTICULARS**

- > 3,000 SF upgraded office space
- > Boardroom, office and large mezzanine
- > Natural lighting
- > Surface parking in front of building
- > 16' and 14' grade doors, 10' dock level door
- > Clear span ceiling 19' ranging up to 21'
- > 200 amp three phase power
- > Radiant heat in warehouse
- > Fully sprinklered
- > Potential for rear compound if one tenant leases entire building