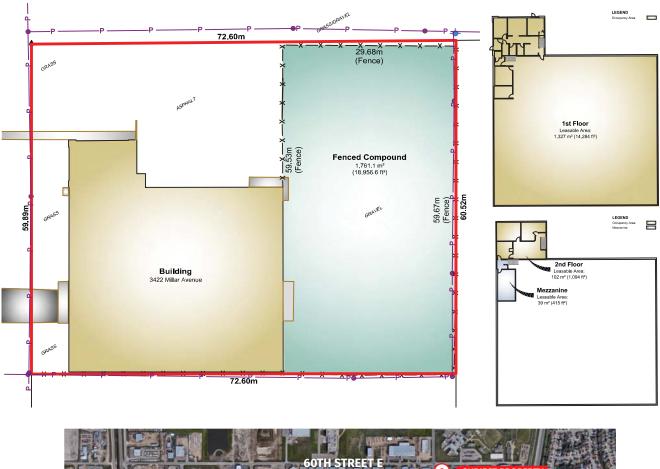

## **BUILDING PARTICULARS**

- > One acre lot with half an acre of compound area
- > Three 14' grade level doors located on the north, east and west
- > One 8' grade level door on the east elevation
- > Three 8' dock height doors on the north elevation
- > Multiple man doors throughout the building
- > 600 Amp, 3 phase, 208/240 v electrical service
- > Warehouse has 3000 lb overhead crane, left by previous tenant
- > 18' ceiling height
- > New high efficiency LED lighting throughout warehouse
- > Main floor and mezzanine office space featuring new carpet and primed office walls ready for paint
- > Lunchroom
- > Three washrooms

#### MARY HIPPERSON

Commercial Sales & Leasing 306 715 8700 mhipperson@concordegroup.com 1171 Eighth Street East Saskatoon SK S7H 0S3 306 668 3004 www.cgcproperties.com

AREA FOR LEASE

15,378 SF

ZONING

IH