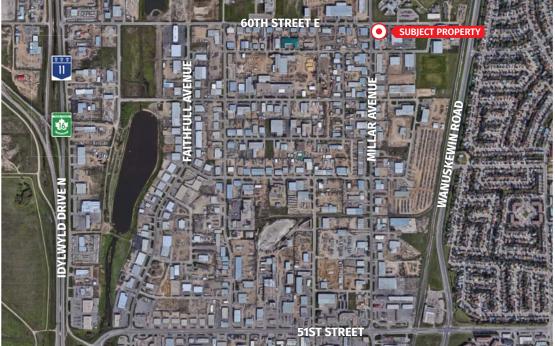

# **3422 MILLAR AVENUE** SASKATOON, SK

High traffic intersection in the heart of the North Industrial, 3422 Millar Avenue is located right on the corner of Millar and 60th Street. Property has ease of access to both 51st Street and Marquis Drive.