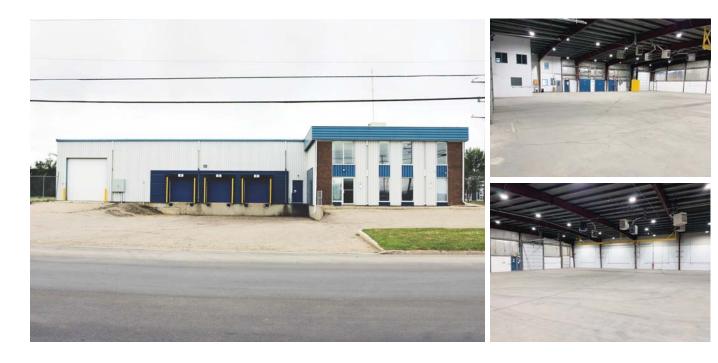

## **BUILDING PARTICULARS**

- > One acre lot with half an acre of compound area
- > Three 14' grade level doors located on the north, east and west
- > One 8' grade level door on the east elevation
- > Three 8' dock height doors on the north elevation
- > Multiple man doors throughout the building
- > 600 Amp, 3 phase, 208/240 v electrical service
- > Warehouse has 3000 lb overhead crane, left by previous tenant
- > 18' ceiling height
- > New high efficiency LED lighting throughout warehouse
- > Main floor and mezzanine office space featuring new carpet and primed office walls ready for paint
- > Lunchroom
- > Three washrooms

#### MARY HIPPERSON

Commercial Sales & Leasing 306 715 8700 mhipperson@concordegroup.com 1171 Eighth Street East Saskatoon SK S7H 0S3 306 668 3004 www.cgcproperties.com

AREA FOR LEASE

15,378 SF

ZONING

IH