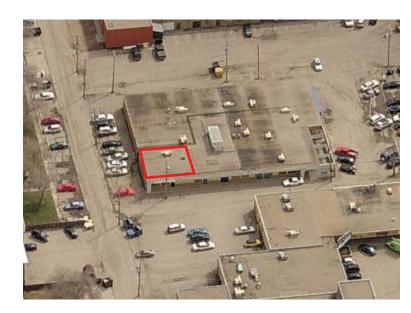

# **CUMBERLAND SERVICE CENTRE**

UNIT 24 1501 8TH STREET E, SASKATOON, SK

It's the perfect location to have some of the best exposure for your business in the city. Cumberland Service Centre has excellent exposure to both Cumberland Avenue and 8th Street, located behind recently redeveloped Cumberland Square Mall. Vacancies here are very rare so call today to arrange a tour.

## UNIT 24 1501 8TH STREET E