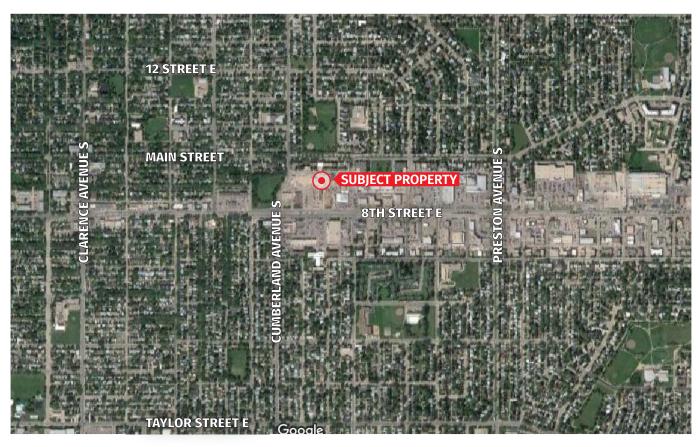

# **CUMBERLAND SERVICE CENTRE**

UNIT 24 1501 8TH STREET E, SASKATOON, SK

It's the perfect location to have some of the best exposure for your business in the city. Cumberland Service Centre has excellent exposure to both Cumberland Avenue and 8th Street, located behind recently redeveloped Cumberland Square Mall. Vacancies here are very rare so call today to arrange a tour.