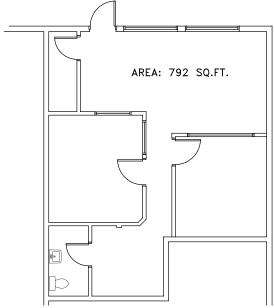

### **AREA FOR LEASE**

792 SF

#### **BUILDING PARTICULARS**

- > Ample surface parking
- > Newly renovated exterior
- > New vinyl plank flooring throughout
- > Front reception area
- > Two executive size offices
- > Dedicated outside and common area entrances
- > Private and common washrooms
- > Signage available on building back-lit sign panel